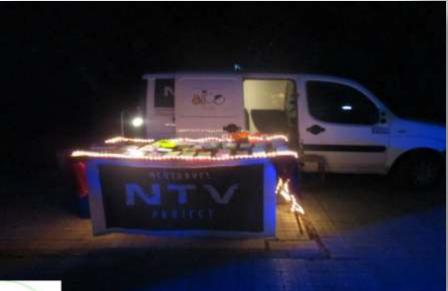

### **4 DIFFERENT SETTINGS**

Infostand

Drug checking area

First aid point

Psy care tent (called Tek-Care space), only in big events like 3 days free parties or teknival