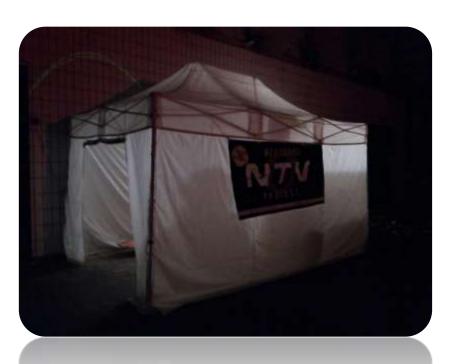

### **4 DIFFERENT SETTINGS**

Infostand

Drug checking area

First aid point

Psy care tent (called Tek-Care space), only in big events like 3 days free parties or teknival