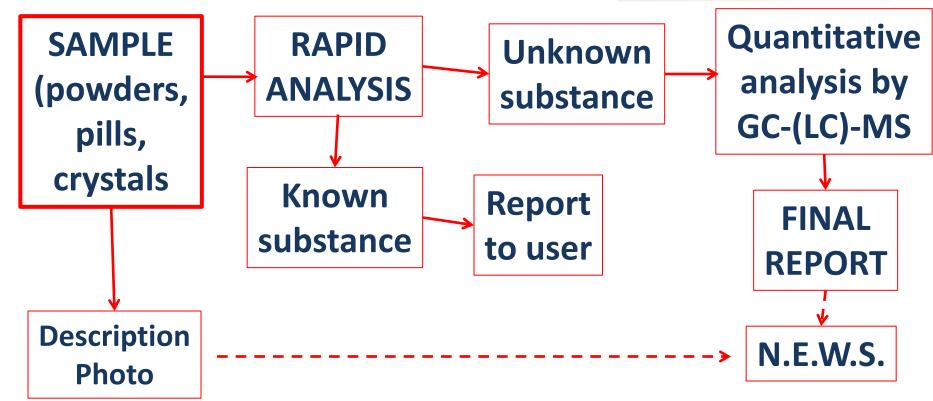

## PROTOCOL OF INTERVENTION NEUTRAVEL + 112

AIM: to reduce improper hospitalisations

10 year of intervention: 15 activations of the protocol for drug related crisis, 1 critical case

### HOW DOES IT WORK?

- 1) Ntv into the party: activation of the protocol (communication of position and hours of intervention)
- 2) If the 112 receive an emergency call from the party, NTV goes to evaluate
- 3) If NTV has a crisis that can't be manged on site, calls 112
- 4) At the end of the party: closure of the protocol (communication of drug checking results, cases treated in the first aid point.

how much the party is supposed to last...)

# DRUG CHECKING

QUANTITATIVE RESULTS: COOP.ALICE WEBSITE