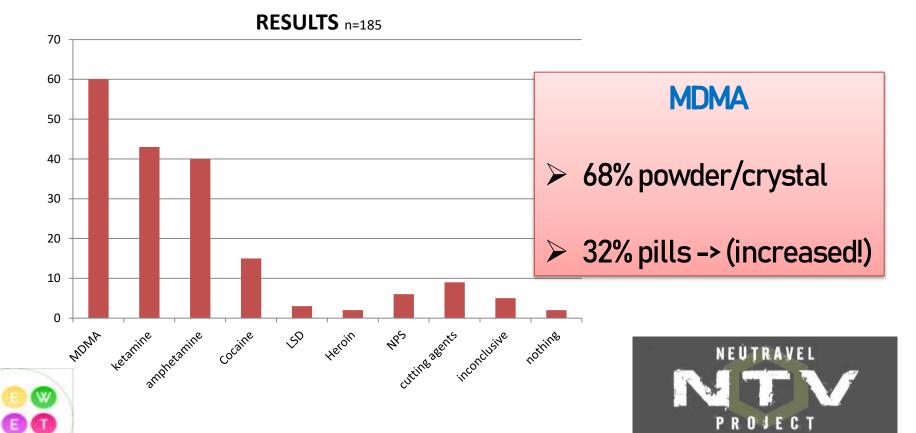

### 7 MONTHS OF INTERVENTIONS @ ILLEGAL RAVES

185 samples

16% of samples sent in laboratory

8 events 85% M; 15% F

# 19 SUBSTANCES DIFFERENT FROM WHAT THE PARTYGOERS EXPECTED (7 NPS)

SHIVA BLOTTER (mescaline): DOC+25I-NB0Me+25C-NB0Me

SHIVA BLOTTER (mescaline): DOC+25I-NBOMe+25E-NBOMe

#### 2 KETAMINE SAMPLES: 2-FLUORODESCHLOROKETAMINE

### BLU SUPERMAN PILL (MDMA): 5-Meo-MiPT

(tested 3 times during the BAONPS project and 1 time during Neutravel)