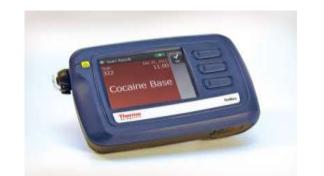

# DRUG CHECKING

QUANTITATIVE RESULTS: COOP.ALICE WEBSITE

### 7 MONTHS OF INTERVENTIONS @ ILLEGAL RAVES

185 samples

16% of samples sent in laboratory

8 events 85% M; 15% F

# 19 SUBSTANCES DIFFERENT FROM WHAT THE PARTYGOERS EXPECTED (7 NPS)

SHIVA BLOTTER (mescaline): DOC+25I-NB0Me+25C-NB0Me

SHIVA BLOTTER (mescaline): DOC+25I-NBOMe+25E-NBOMe

#### 2 KETAMINE SAMPLES: 2-FLUORODESCHLOROKETAMINE

### BLU SUPERMAN PILL (MDMA): 5-Meo-MiPT

(tested 3 times during the BAONPS project and 1 time during Neutravel)