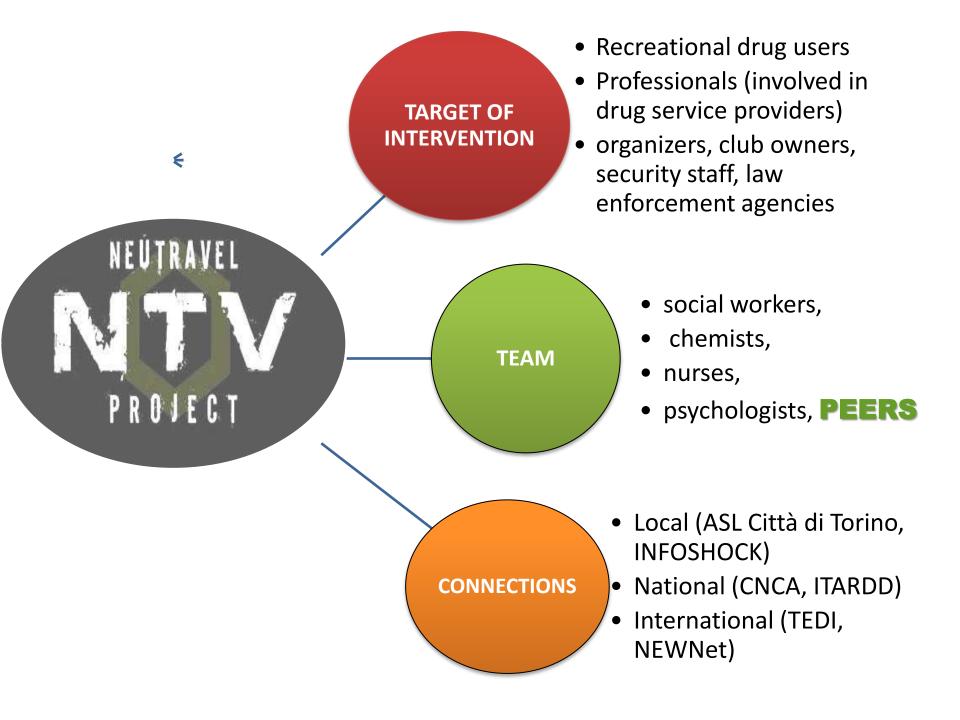

### WHAT DO WE DO?

- OUTREACH INTERVENTIONS IN PARTY SETTING
- > TRAININGS TO PROFESSIONALS AND PEERS

### PARTY SETTING OF INTERVENTION

BIG ELECTRONIC FESTIVALS CLUBS

**ILLEGAL RAVES (FREE PARTIES)** 

+ SQUATT PARTIES, STREET PARADES, LIVE MUSIC FESTIVALS, PARTY DISTRICTS@TURIN

### **CULTURES**

**TEKNO** (free parties)

**TECHNO** 

**PSY TRANCE** 

- Late 80'-beginning 90'
- **RECLAIM THE STREETS** → Reclaim the right to party:no borders, no limits, free to live and manage the party by yourself (Do It Yourself!)
- Funders/inventors: Spiral Tribe, UK

### THE BEGINNING

- Sound Systems were TRAVELLERS
- Temporary Authonomous Zones (T.A.Z. Hakim Bey)
- FREE FROM: tickets, time, rules of society, working hours
- **FREE TO**: dance, share, express, party, use drugs

- CELEBRATE ancient pagan events (solstice, equinox etc..)– except New Year's Eve Teknival
- Difficult to know and reach: understand SIGN and SYMBOLS, meet the group of "ravers"
- **DRUGS**: MDMA, speed, LSD

### **NOWADAYS**

- Sound Systems lives in STABLE places or in private houses
- Integration "in the system"
- LESS FREE FROM: tickets, time, rules of society, working hours
- (Less Free to: dance, share, express, party, use drugs)
- CELEBRATE traditional events: Xmas, Easter, Halloween, New Year's Eve
- DRUGS: MDMA, speed, LSD + KETAMINE
- EASY to know and reach: whatsapp position

### PIEDMONT REGION: GOOD PLACE FOR FREE PARTIES;)

-> 2005/2006: local soud system concerned for drug consumption patterns in free parties -> Neutravel Project