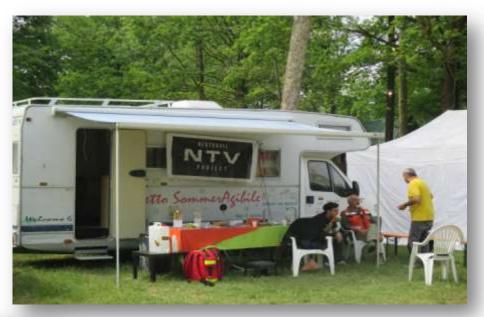

### **4 DIFFERENT SETTINGS**

Infostand

Drug checking area

First aid point

Psy care tent (called Tek-Care space), only in big events like 3 days free parties or teknival