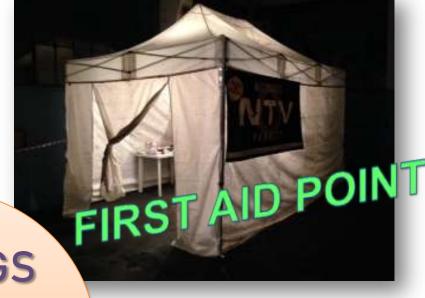

### **4 DIFFERENT SETTINGS**

Infostand

Drug checking area

First aid point

Psy care tent (called Tek-Care space), only in big events like 3 days free parties or teknival