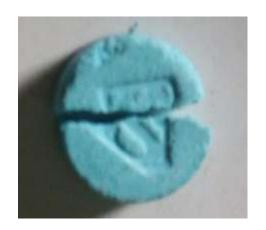

### BLU SUPERMAN PILL (MDMA): 5-Meo-MiPT

(tested 3 times during the BAONPS project and 1 time during Neutravel)