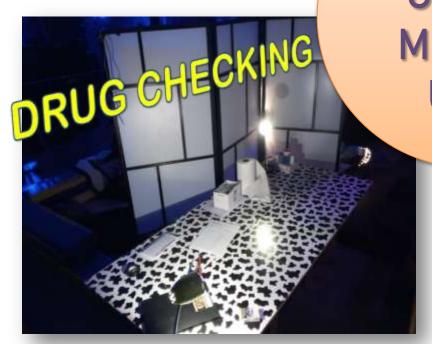

### **4 DIFFERENT SETTINGS**

Infostand

Drug checking area

First aid point

Psy care tent (called Tek-Care space), only in big events like 3 days free parties or teknival

# DRUG CHECKING

QUANTITATIVE RESULTS: COOP.ALICE WEBSITE