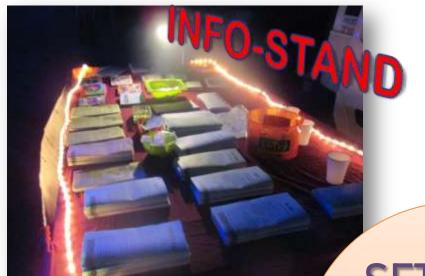

### **4 DIFFERENT SETTINGS**

Infostand

Drug checking area

First aid point

Psy care tent (called Tek-Care space), only in big events like 3 days free parties or teknival