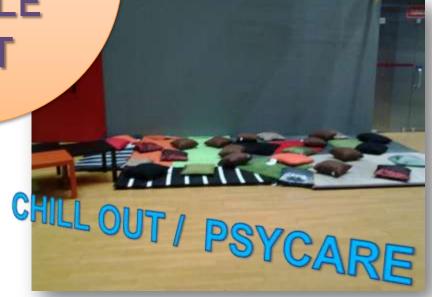

### **4 DIFFERENT SETTINGS**

Infostand

Drug checking area

First aid point

Psy care tent (called Tek-Care space), only in big events like 3 days free parties or teknival