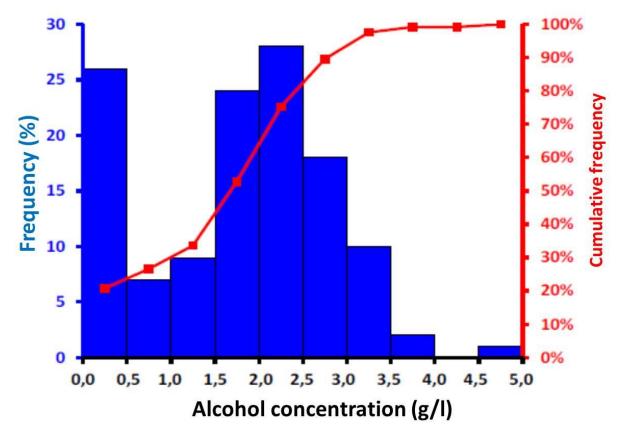

# Blood samples first aid services 2015

# 126 patients included

# 126 patients included

| Drug type        | % positive                |  |  |  |
|------------------|---------------------------|--|--|--|
| Alcohol          | 88%                       |  |  |  |
| MDMA             | 53%                       |  |  |  |
| cocaine          | 14% (alchohol combi)      |  |  |  |
| Ketamine         | 5.5% (combi)              |  |  |  |
| Amphetamine      | 7% (combi MDMA / cocaine) |  |  |  |
| Methamphetamine  | 2.4%                      |  |  |  |
| Morfine/codeïne/ | 0.0%                      |  |  |  |