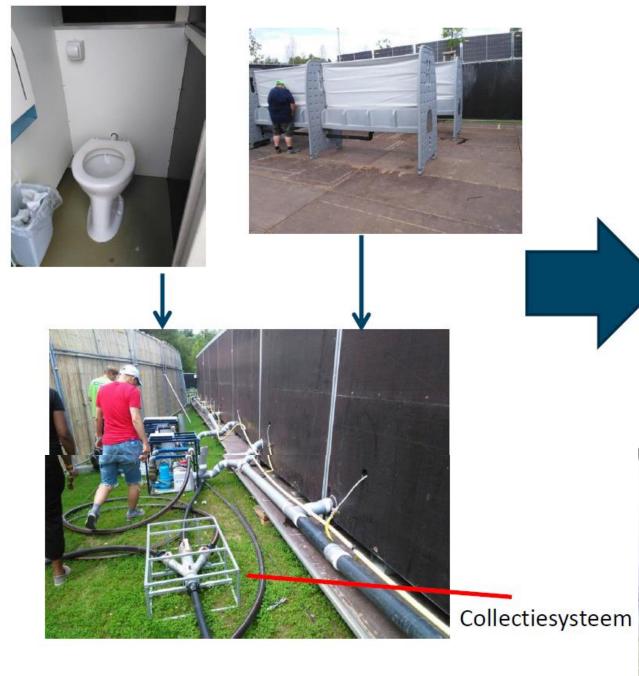

# **Toilets & waste water analysis 2015**

#### Compiling tanks

### **Pooled urine – urine tanks – every 3 hours**