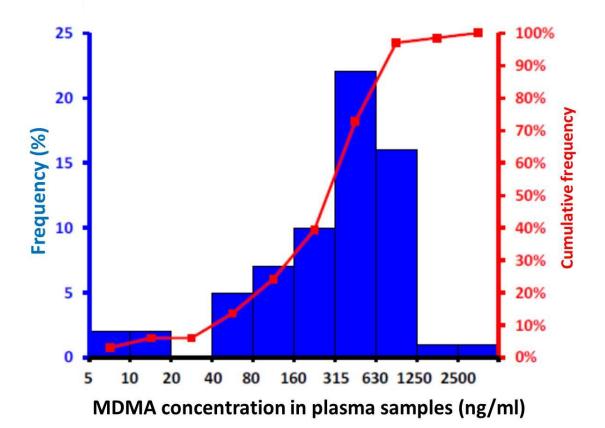

# Blood samples first aid services 2015

# 126 patients included

# 126 patients included

| Drug type        | % positive                |  |  |  |
|------------------|---------------------------|--|--|--|
| Alcohol          | 88%                       |  |  |  |
| MDMA             | 53%                       |  |  |  |
| cocaine          | 14% (alchohol combi)      |  |  |  |
| Ketamine         | 5.5% (combi)              |  |  |  |
| Amphetamine      | 7% (combi MDMA / cocaine) |  |  |  |
| Methamphetamine  | 2.4%                      |  |  |  |
| Morfine/codeïne/ | 0.0%                      |  |  |  |