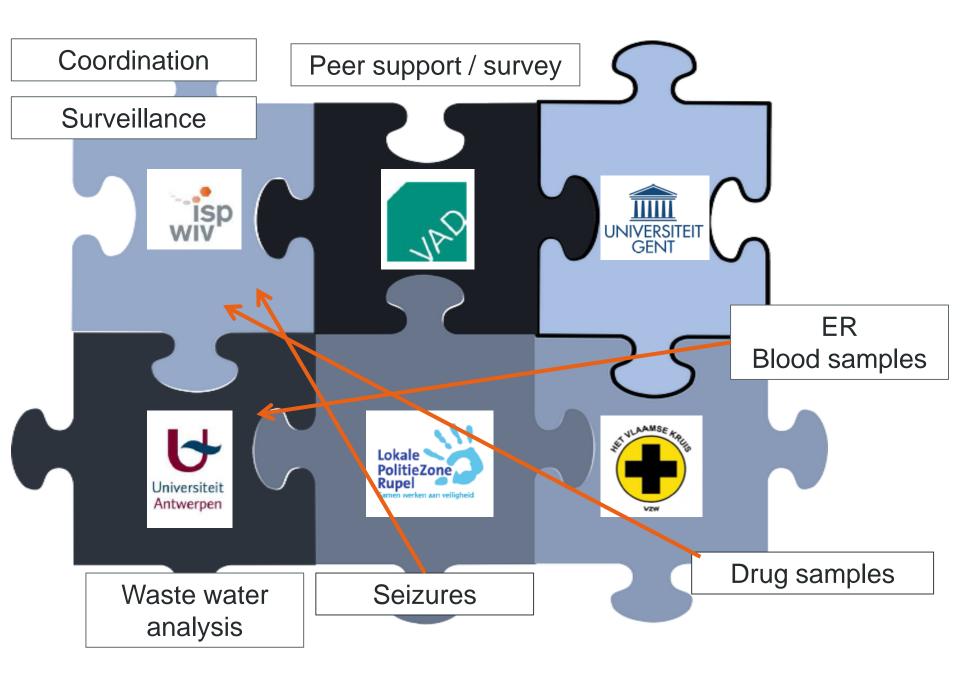

# Surveillance on the spot

Seizures & amnesty bin collection

# 2015 - 226 samples seized

Analysis with LC-GC/MS

## 2016 - 180 samples seized

# Blood samples first aid services 2015

# **Toilets & waste water analysis 2015**

#### Compiling tanks

## Waste water analysis (LC-QTOFMS)

| Substance              | Timing |      |      | Presence confirmed? |
|------------------------|--------|------|------|---------------------|
|                        | Day 1  | Day2 | Day3 |                     |
| Cocaine + metabolites  | Х      | Х    | Х    | Confirmed           |
| MDMA                   | Х      | Х    | Х    | Confirmed           |
| MDA                    | Х      | Х    | Х    | Confirmed           |
| Methamphetamine        | Х      | Х    | Х    | Confirmed           |
| Ketamine + metabolites | Х      | Х    | Х    | Confirmed           |
| Alpha-PVP              | Х      | Х    | Х    | Confirmed           |
| 4-fluoroamphetamine    | Х      | Х    | Х    | Confirmed           |
| Methylone              | Х      | Х    | Х    | Confirmed           |
| Ethylone               | Х      | Х    | Х    | Confirmed           |
| Methiopropamine        | Х      | Х    | Х    | Confirmed           |
| Methoxetamine          | Х      | Х    | Х    | Confirmed           |

### **Pooled urine – urine tanks – every 3 hours**

### **Pooled urine analysis**

| Substance              | Timing |      |      | Presence confirmed? |
|------------------------|--------|------|------|---------------------|
|                        | Day 1  | Day2 | Day3 |                     |
| Caffeine               | Х      | Х    | Х    | Confirmed           |
| Cocaine + metabolites  | Х      | Х    | Х    | Confirmed           |
| Amphetamine            | Х      | Х    | Х    | Confirmed           |
| Methamphetamine        | Х      | Х    | Х    | Confirmed           |
| MDMA                   | Х      | Х    | Х    | Confirmed           |
| MDA                    | Х      | Х    | Х    | Confirmed           |
| Ketamine               | Х      | Х    | Х    | Confirmed           |
| 4-fluoroamphetamine    | Х      | Х    | Х    | Confirmed           |
| Alpha-PVP              | Х      |      |      | Confirmed           |
| Alpha-PVP-metabolite   |        |      | Х    | Tentative           |
| AB-PINACA metabolite   | Х      | Х    | Х    | Tentative           |
| 4-fluoromethamfetamine | Х      |      |      | Tentative           |
| N-acetyl-3,4-MDMC      | Х      | Х    | Х    | Tentative           |