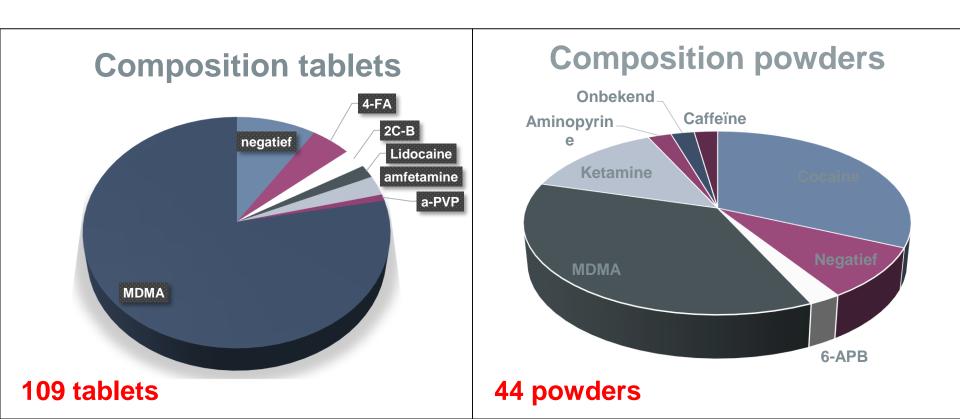

# 2015 - 226 samples seized

Analysis with LC-GC/MS

## 2016 - 180 samples seized

### **New Psychoactive Substances?**

| 2015                | 2016                     |
|---------------------|--------------------------|
| Ketamine            | Ketamine (high quality!) |
| 4-FA                | 4 FA                     |
| GHB                 | GHB                      |
| a-PVP               | a-PVP                    |
| Flephedrone (4-FMC) | 6 APB                    |
| diclofenac amide    | Aminopyrine              |
| Mix! (PMA, PMMA,)   | 2 CB                     |

### **New Psychoactive Substances?**

Ketamine (7 cases) PMMA (3 cases – low concentrations) 4-FA (at least 2 cases) Alpha-PVP (at least 1 case) Mystery cases...

→ NPS not the (main) cause for serious intoxications.