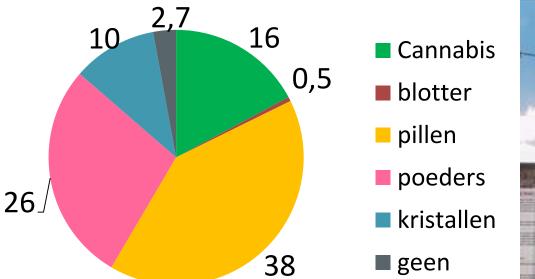

### **Activities Safe 'n Sound**

Informationbooth, mobile teams, daily meeting coordination

- 431 Conversations, 33 hours!
- 82 questionnaires, 50 partyquiz, 61 xtc quiz
- 1529 english leaflets, 557 Dutch leaflets, 4400 condoms